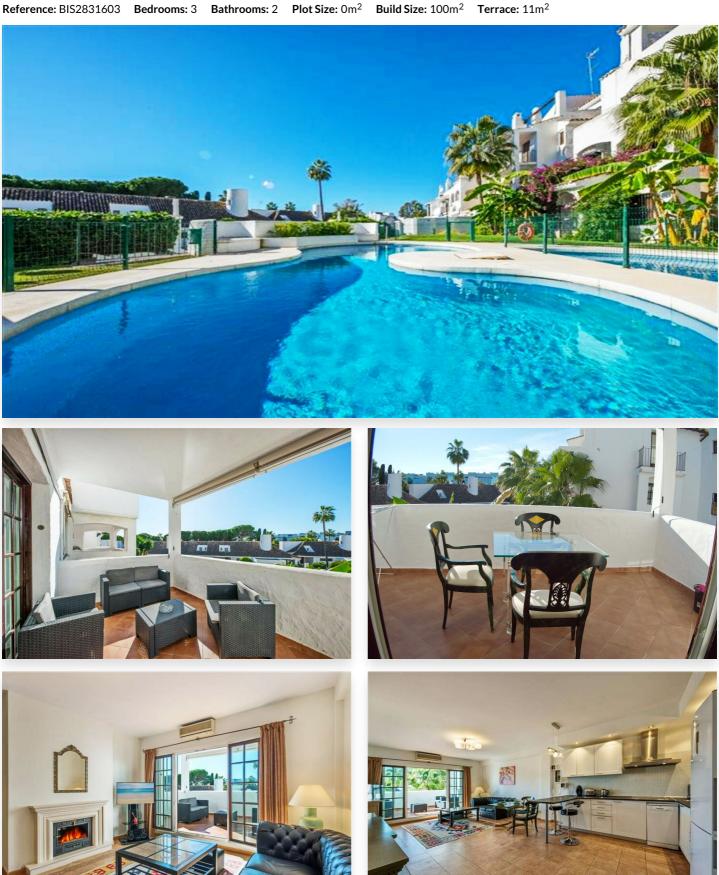

## Location: Puerto Banús

Large apartment in Villa Marina Puerto Banus.

The property offers spacious lounge/dining with fire place, open plan new kitchen, direct access to a south faced terrace with pool view, master bedroom with en suite bathroom and two guest bedrooms with bathroom.

Communal parking.

Closed complex just a few minutes' walk to the beach and all kind of amenities.

## Features:

Setting Beachside Close To Shops Close To Sea Close To Schools Close To Marina Pool Communal

## Features

Covered Terrace Private Terrace Marble Flooring **Garden** Communal **Category** Beachfront **Orientation** South West

Climate Control Air Conditioning Pre Installed A/C Fireplace Furniture Fully Furnished

Security Gated Complex **Condition** Good Recently Renovated

**Views** Garden Pool

Kitchen Fully Fitted

Parking Communal