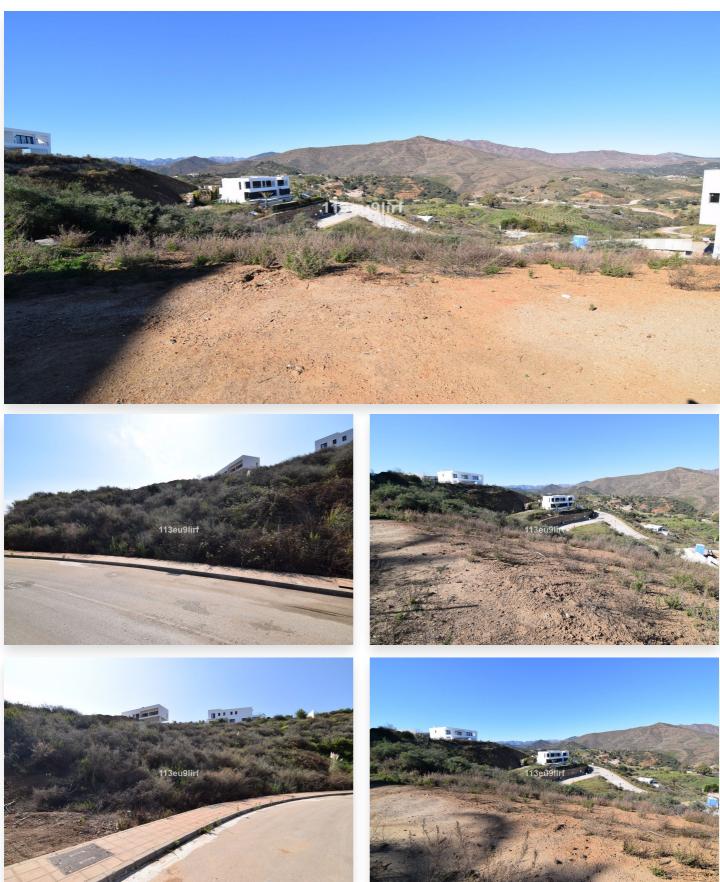

## Location: La Cala Golf

Residential plot offering panoramic mountain and golf views located within La Cala Golf Resort with three 18 hole championship golf courses, Clubhouse, Hotel and Spa, 24 hour onsite security. Current building regulations allow to build a detached villa of 350 m2 + basement + uncovered terraces + pool. Water, electricity and sewage connections are all in place.

## Features:

**Setting** Close To Golf Urbanisation

**Security** 24 Hour Security **Orientation** North East

Category Golf Views Mountain Golf Country Panoramic