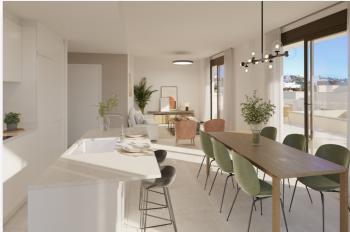

## **Location: Estepona**

New Development: Prices from €249,000 to €555,000. [Bedrooms: 1 - 3] [Bathrooms: 1 - 2] [Built size: 58m2 - 112m2]. A gated, modern and functional residential complex, perfect for everyday life. The development comprises 41 one-, two-and three-bedroom homes, distributed in two low-rise buildings: ground floor, first floor and second floor. There is also an attic floor in one of its portals. All the properties are south-east facing.