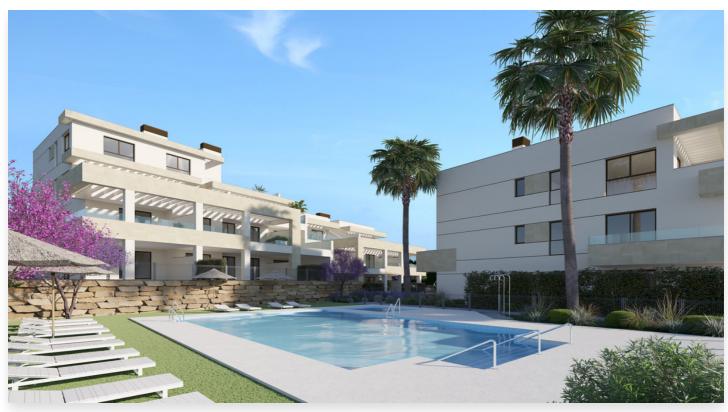

## **Location: Estepona**

New Development: Prices from €249,000 to €555,000. [Bedrooms: 1 - 3] [Bathrooms: 1 - 2] [Built size: 58m2 - 112m2]. A gated, modern and functional residential complex, perfect for everyday life. The development comprises 41 one-, two-and three-bedroom homes, distributed in two low-rise buildings: ground floor, first floor and second floor. There is also an attic floor in one of its portals. All the properties are south-east facing.

Pool **Climate Control** Views Panoramic Communal

Hot A/C Cold A/C

Kitchen Garden **Features** Lift Communal

**Fully Fitted Near Transport Private Terrace** 

Courtesy Bus **Parking** Category

Off Plan