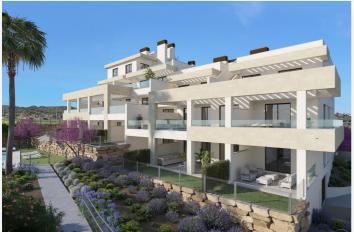

## **Location: Estepona**

New Development: Prices from €249,000 to €555,000. [Bedrooms: 1 - 3] [Bathrooms: 1 - 2] [Built size: 58m2 - 112m2]. A gated, modern and functional residential complex, perfect for everyday life. The development comprises 41 one-, two-and three-bedroom homes, distributed in two low-rise buildings: ground floor, first floor and second floor. There is also an attic floor in one of its portals. All the properties are south-east facing.