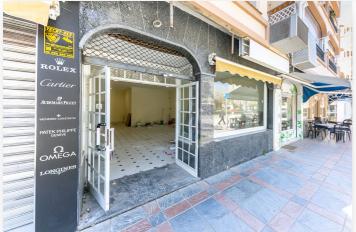

## Location: Fuengirola

Unique Opportunity in the Heart of the Commercial District - Ideal for Various Businesses

This spacious commercial space, with an enviable location next to Mercacentro Shopping Center, offers an exceptional opportunity for visionary entrepreneurs and expanding businesses. With its  $60m^2$  of usable space and a wide shop window of 5.2m, the space has been the home of a successful real estate agency for 25 years, demonstrating its potential as a center of intense and constant commercial activity.

Now, this space is not only ideal for continuing a successful real estate tradition, but it is also perfectly adaptable for a variety of commercial ventures:

- Bakery-Pastry Shop: Transform this space into a cozy place where customers can enjoy fresh bread, pastries, and other baked goods.
- Ice Cream Parlor: Take advantage of the constant flow of families and young people in the area.
- Audiology Center: Strategically located near high-activity centers, ideal for attracting older customers and workers.
- Optics: A visible and accessible place that can maximize pedestrian traffic.
- Beauty Center: Transform this space into an oasis of beauty and relaxation.
- Hair Salon: Set a new style in a location with a large influx of people.
- Dental Clinic: Offer health services in a central location.
- Physiotherapy Clinic: Ideal for attracting athletes and active individuals from the nearby gym and billiard club.