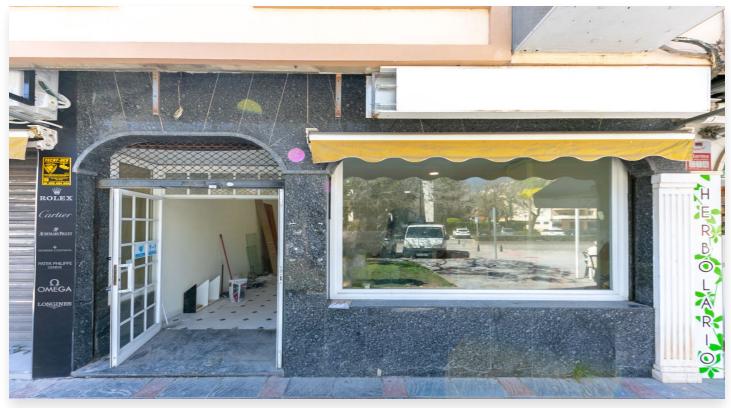

## Location: Fuengirola

Unique Opportunity in the Heart of the Commercial District - Ideal for Various Businesses

This spacious commercial space, with an enviable location next to Mercacentro Shopping Center, offers an exceptional opportunity for visionary entrepreneurs and expanding businesses. With its  $60m^2$  of usable space and a wide shop window of 5.2m, the space has been the home of a successful real estate agency for 25 years, demonstrating its potential as a center of intense and constant commercial activity.

Now, this space is not only ideal for continuing a successful real estate tradition, but it is also perfectly adaptable for a variety of commercial ventures:

- Bakery-Pastry Shop: Transform this space into a cozy place where customers can enjoy fresh bread, pastries, and other baked goods.
- Ice Cream Parlor: Take advantage of the constant flow of families and young people in the area.
- Audiology Center: Strategically located near high-activity centers, ideal for attracting older customers and workers.
- Optics: A visible and accessible place that can maximize pedestrian traffic.
- Beauty Center: Transform this space into an oasis of beauty and relaxation.
- Hair Salon: Set a new style in a location with a large influx of people.
- Dental Clinic: Offer health services in a central location.
- Physiotherapy Clinic: Ideal for attracting athletes and active individuals from the nearby gym and billiard club.