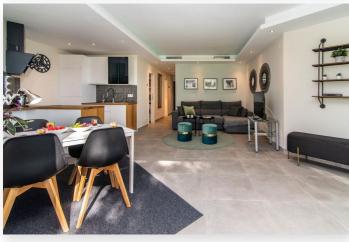

The apartment is presented in perfect condition and can be enjoyed by the new owner from day one.

The property enjoys a modern open plan lay out to the lounge and kitchen and is bathed in natural daylight due to it's appealing south westerly orientation. With two bedrooms and a newly reformed bathroom with walk in shower. Pleasant views can be enjoyed from the private terrace over the communal garden area and pool.