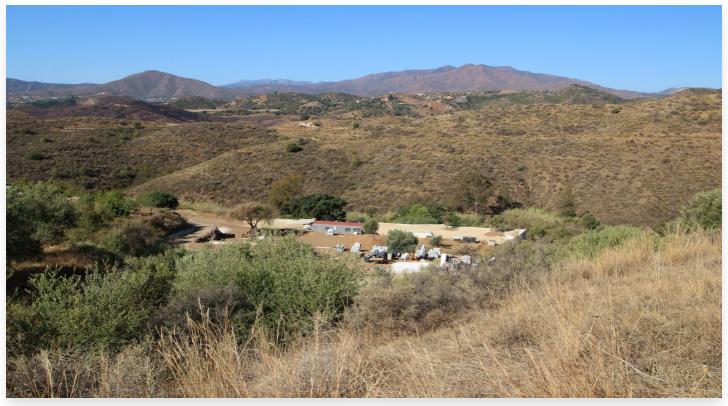

## **Location: Mijas Costa**

**OPPORTUNITY!!** 

Flamenco Hill - Mijas Golf

Dry farming farm, slope at the entrance, with two flat areas towards the Pilones stream.

Surrounded by scattered farmhouses. Ideal as a recreational farm or dry farming. Allowed to build a 25 m2 tool shed. Recreational farm very close to the coast and Fuengirola. There are neighbors who have their houses as permanent homes due to the proximity to all services.

Located in a good area with access to pressed earth and asphalt. 700 meters from St. Anthony's College in Mijas Golf and shopping area.