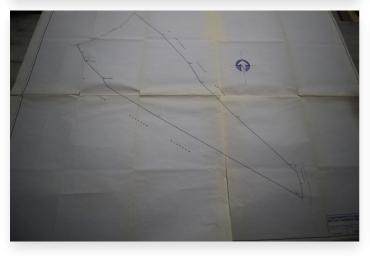

## **Land in Mijas Costa**

 $\textbf{Reference: R3024293} \quad \textbf{Bedrooms: 0} \quad \textbf{Bathrooms: 0} \quad \textbf{Plot Size: } 6526m^2 \quad \textbf{Build Size: } 0m^2 \quad \textbf{Terrace: } 0m^2$ 

## **Location: Mijas Costa**

**OPPORTUNITY!!** 

Flamenco Hill - Mijas Golf

Dry farming farm, slope at the entrance, with two flat areas towards the Pilones stream.

Surrounded by scattered farmhouses. Ideal as a recreational farm or dry farming. Allowed to build a 25 m2 tool shed. Recreational farm very close to the coast and Fuengirola. There are neighbors who have their houses as permanent homes due to the proximity to all services.