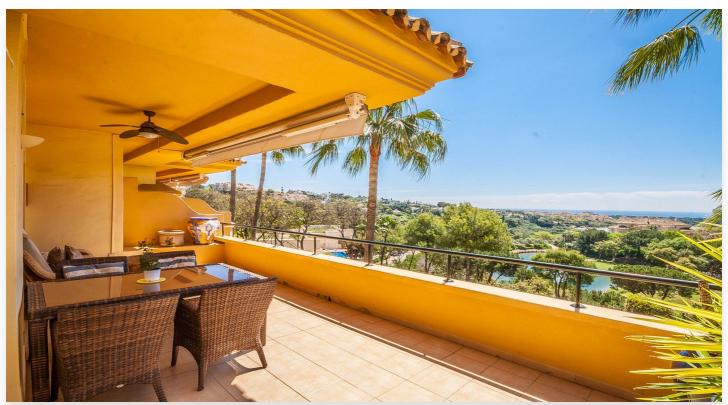

## Location: Elviria

Well positioned middle floor apartment with open terrace in the award winning urbanisation of Elviria Hills. A magnificent community situated 220.000 square meters of land surrounded by greenery and a 9-hole par 3 golf course. There are 2 clay tennis courts, a golf pro shop and a Michelin star restaurant on site where one can experience a lovely meal overlooking the artificial lake. The apartment is sitiuated on the second floor and overlooks the first two holes of the golf course and the lake towards the sea. There are three bedrooms with two bathrooms and a guest toilet, a fully fitted kitchen with utility area and ample lounge/dining area with a lovely south facing terrace.