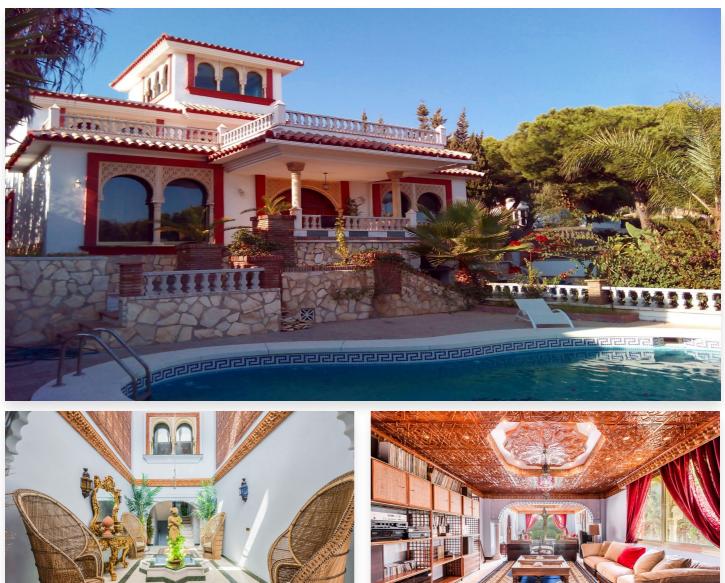

## **Location: Torrenueva**

Villa for sale in , Mijas Costa with 8 bedrooms, 3 bathrooms, 1 on suite bathroom, 1 toilet and with orientation south, with private swimming pool, private garage (4 parking spaces) and private garden. Regarding property dimensions, it has 481 m<sup>2</sup> built, 803 m<sup>2</sup> plot and 70 m<sup>2</sup> terrace. Has the following facilities amenities near, transport near, air conditioning, fully furnished, fully fitted kitchen, basement, storage room, alarm, dining room, guest toilet, private terrace, living room, sea view, automatic irrigation system, covered terrace, fitted wardrobes, garden view, pool view, close to sea / beach, close to golf, uncovered terrace, separate dining room, balcony, excellent condition, urban view, close to shops, close to town, close to schools and surveillance cameras.

| Features:        |                  |              |
|------------------|------------------|--------------|
| Setting          | Orientation      | Condition    |
| Close To Golf    | South            | Excellent    |
| Close To Shops   |                  |              |
| Close To Sea     |                  |              |
| Close To Town    |                  |              |
| Close To Schools |                  |              |
| Pool             | Climate Control  | Views        |
| Private          | Air Conditioning | Sea          |
|                  |                  | Garden       |
|                  |                  | Pool         |
|                  |                  | Urban        |
| Features         | Furniture        | Kitchen      |
| Covered Terrace  | Fully Furnished  | Fully Fitted |
| Fitted Wardrobes |                  |              |
| Near Transport   |                  |              |
| Private Terrace  |                  |              |
| Storage Room     |                  |              |
| Ensuite Bathroom |                  |              |
| Garden           | Security         | Parking      |
| Private          | Alarm System     | Private      |