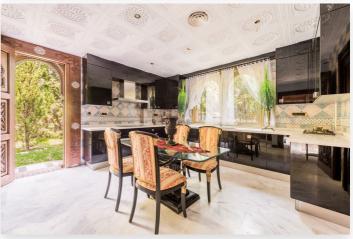

## **Location: Torrenueva**

Villa for sale in , Mijas Costa with 8 bedrooms, 3 bathrooms, 1 on suite bathroom, 1 toilet and with orientation south, with private swimming pool, private garage (4 parking spaces) and private garden. Regarding property dimensions, it has 481 m<sup>2</sup> built, 803 m<sup>2</sup> plot and 70 m<sup>2</sup> terrace. Has the following facilities amenities near, transport near, air conditioning, fully furnished, fully fitted kitchen, basement, storage room, alarm, dining room, guest toilet, private terrace, living room, sea view, automatic irrigation system, covered terrace, fitted wardrobes, garden view, pool view, close to sea / beach, close to golf, uncovered terrace, separate dining room, balcony, excellent condition, urban view, close to shops, close to town, close to schools and surveillance cameras.