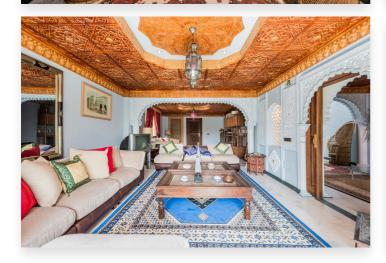

## **Location: Torrenueva**

Villa for sale in , Mijas Costa with 8 bedrooms, 3 bathrooms, 1 on suite bathroom, 1 toilet and with orientation south, with private swimming pool, private garage (4 parking spaces) and private garden. Regarding property dimensions, it has 481 m<sup>2</sup> built, 803 m<sup>2</sup> plot and 70 m<sup>2</sup> terrace. Has the following facilities amenities near, transport near, air conditioning, fully furnished, fully fitted kitchen, basement, storage room, alarm, dining room, guest toilet, private terrace, living room, sea view, automatic irrigation system, covered terrace, fitted wardrobes, garden view, pool view, close to sea / beach, close to golf, uncovered terrace, separate dining room, balcony, excellent condition, urban view, close to shops, close to town, close to schools and surveillance cameras.