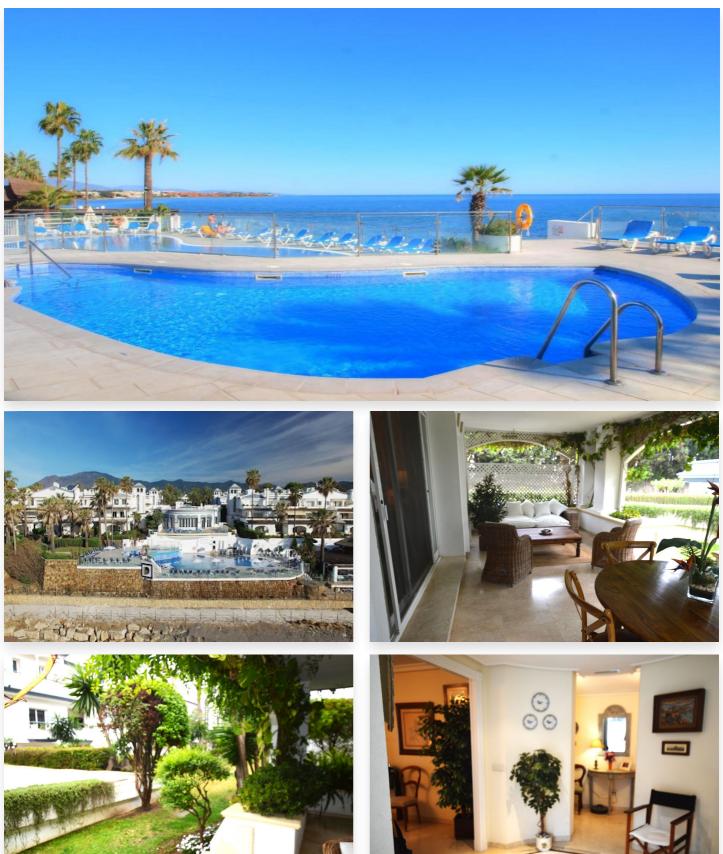

## Location: Estepona

This beautiful groundfloor apartment in this very well known frontline beach complex near the new Laguna is distribuited very well with a very spacious living room on one side which has the big terrace in front with its chill out sof aarea and dining table. On the other side you find a very modern white big kitchen with big windows and after the entry area you find one of the enormous bedrooms on the left, en suite with acces to the garden and terrace and on th eright the other doble bedroom en suite with fitted wardrobes in bothe bedrooms, with a lot of space in those several wardrobes. In fact other neighbours made a 3 bedroom apartment of the 2 bedrooms on the same urbanisation.

This beach frontline urbanisation has its own gym & spaand his own restaurant and several pools to offer.

You can walk on the beachfront towards Restaurants on the beach and to the new Laguna. You could also go on the bike on that beach promenade untl Estepona.

## **Features:** Setting Beachside **Close To Sea** Front Line Beach Complex Pool Communal Features **Covered Terrace Private Terrace** Gym Storage Room **Ensuite Bathroom** Marble Flooring **Restaurant On Site** Garden Communal