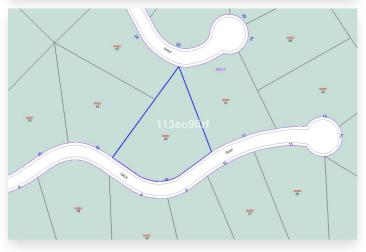

## Residential Plot in La Cala Golf

Reference: R2962991 Bedrooms: 0 Bathrooms: 0 Plot Size: 1672m<sup>2</sup> Build Size: 0m<sup>2</sup> Terrace: 0m<sup>2</sup>

## Location: La Cala Golf

Residential plot in La Cala Golf offering panoramic mountain and golf views. Current building regulations allow to build a detached villa of 334 m2 + basement + uncovered terraces + pool. Water, electricity and sewage connections all in place.