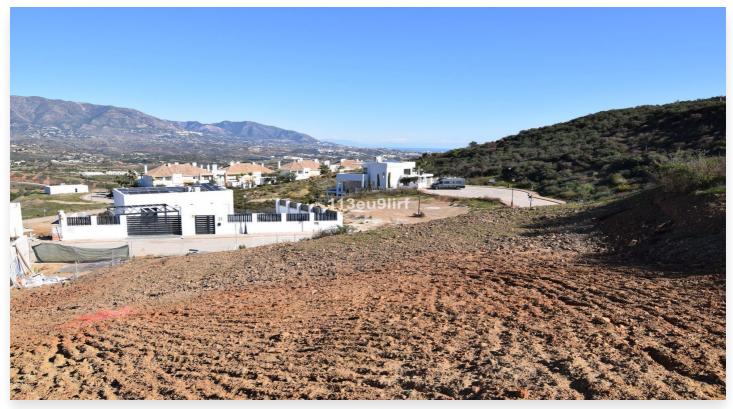

## Location: La Cala Golf

Residential plot offering panoramic mountain, golf and sea views located within La Cala Golf Resort with three 18 hole championship golf courses, Clubhouse, Hotel and Spa, 24 hour onsite security. Current building regulations allow to build a detached villa of 331 m<sup>2</sup> + basement + uncovered terraces + pool. Water, electricity and sewage connections are all in place.