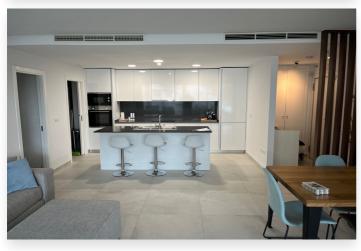

There are 11 min. drive to town and 14 min. to the beach.

The apartment is very spacious and has a large, nice kitchen-living room. There is a separate laundry room.

There are 3 bedrooms and 2 bathrooms, all with access to the terrace. Masterbed has its own bathroom and terrace of (4m2).