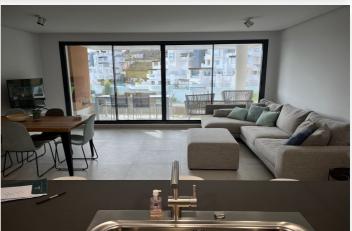

The apartment is on the ground floor and has a spacious entrance hall and is therefore also handicap-friendly.

The terrace is 11m2, but is very long and thus also has room for a table and chairs as well as a couple of deckchairs. There is a side view of the sea. The terrace faces south.