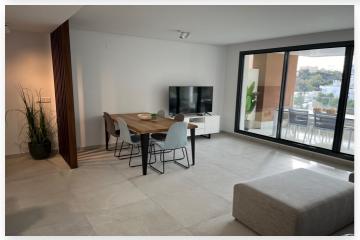

There are 11 min. drive to town and 14 min. to the beach.

The apartment is very spacious and has a large, nice kitchen-living room. There is a separate laundry room.

There are 3 bedrooms and 2 bathrooms, all with access to the terrace. Masterbed has its own bathroom and terrace of (4m2).

The apartment is on the ground floor and has a spacious entrance hall and is therefore also handicap-friendly.

The terrace is 11m2, but is very long and thus also has room for a table and chairs as well as a couple of deckchairs. There is a side view of the sea. The terrace faces south.