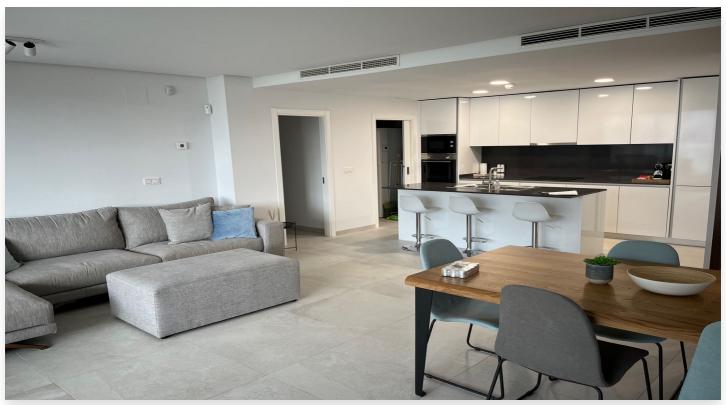

## APARTMENT IN FANTASTIC GOLF AREA.

This fantastic Largely newly built apartment (2020) is located in the area of Benahavis in Urb. Alaborada. This area is a wonderful area for golf and there are several golf areas just 5-10 minutes drive away. If you are into golf, you have really hit the hole in ONE.

There are 11 min. drive to town and 14 min. to the beach.

The apartment is very spacious and has a large, nice kitchen-living room. There is a separate laundry room.

There are 3 bedrooms and 2 bathrooms, all with access to the terrace. Masterbed has its own bathroom and terrace of (4m2).

The apartment is on the ground floor and has a spacious entrance hall and is therefore also handicap-friendly.

The terrace is 11m2, but is very long and thus also has room for a table and chairs as well as a couple of deckchairs. There is a side view of the sea. The terrace faces south.