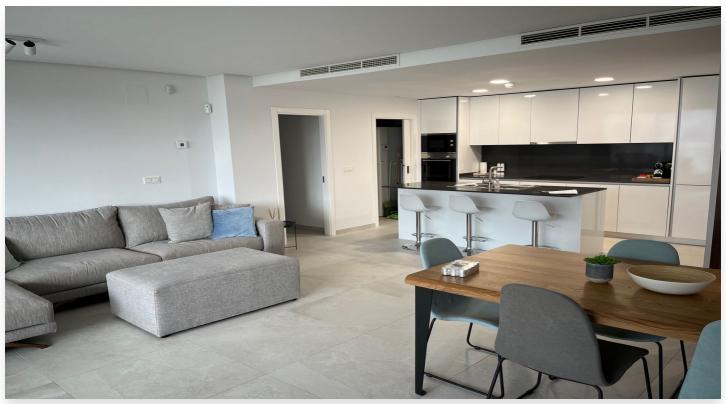

There are 11 min. drive to town and 14 min. to the beach.

The apartment is very spacious and has a large, nice kitchen-living room. There is a separate laundry room.

There are 3 bedrooms and 2 bathrooms, all with access to the terrace. Masterbed has its own bathroom and terrace of (4m2).

The apartment is on the ground floor and has a spacious entrance hall and is therefore also handicap-friendly.

The terrace is 11m2, but is very long and thus also has room for a table and chairs as well as a couple of deckchairs. There is a side view of the sea. The terrace faces south.