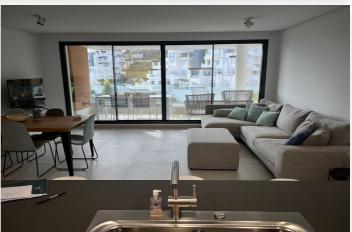

The apartment is on the ground floor and has a spacious entrance hall and is therefore also handicap-friendly.

The terrace is 11m2, but is very long and thus also has room for a table and chairs as well as a couple of deckchairs. There is a side view of the sea. The terrace faces south.