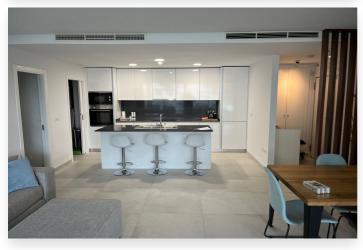

There are 11 min. drive to town and 14 min. to the beach.

The apartment is very spacious and has a large, nice kitchen-living room. There is a separate laundry room.

There are 3 bedrooms and 2 bathrooms, all with access to the terrace. Masterbed has its own bathroom and terrace of (4m2).