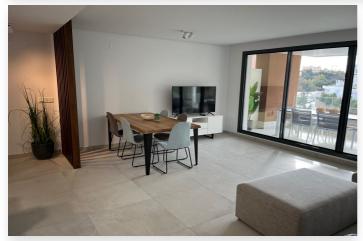

The apartment is on the ground floor and has a spacious entrance hall and is therefore also handicap-friendly.

The terrace is 11m2, but is very long and thus also has room for a table and chairs as well as a couple of deckchairs. There is a side view of the sea. The terrace faces south.