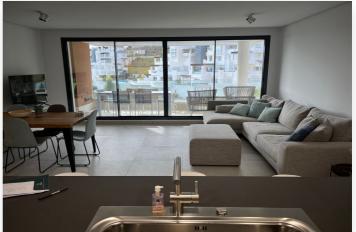

The apartment is on the ground floor and has a spacious entrance hall and is therefore also handicap-friendly.

The terrace is 11m2, but is very long and thus also has room for a table and chairs as well as a couple of deckchairs. There is a side view of the sea. The terrace faces south.