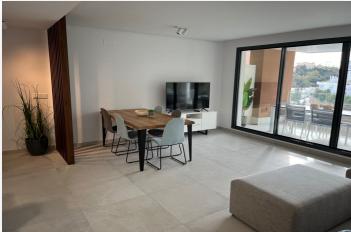

The apartment is on the ground floor and has a spacious entrance hall and is therefore also handicap-friendly.

The terrace is 11m2, but is very long and thus also has room for a table and chairs as well as a couple of deckchairs. There is a side view of the sea. The terrace faces south.