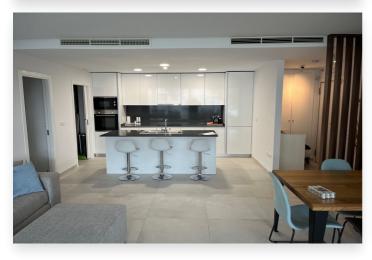

There are 11 min. drive to town and 14 min. to the beach.

The apartment is very spacious and has a large, nice kitchen-living room. There is a separate laundry room.

There are 3 bedrooms and 2 bathrooms, all with access to the terrace. Masterbed has its own bathroom and terrace of (4m2).