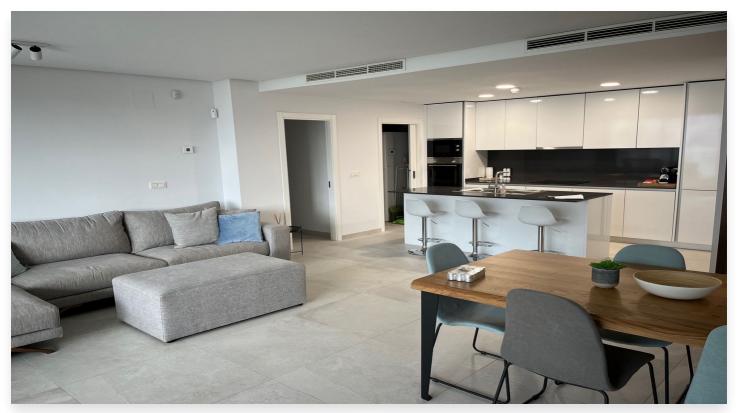

There are 11 min. drive to town and 14 min. to the beach.

The apartment is very spacious and has a large, nice kitchen-living room. There is a separate laundry room.

There are 3 bedrooms and 2 bathrooms, all with access to the terrace. Masterbed has its own bathroom and terrace of (4m2).

The apartment is on the ground floor and has a spacious entrance hall and is therefore also handicap-friendly.

The terrace is 11m2, but is very long and thus also has room for a table and chairs as well as a couple of deckchairs. There is a side view of the sea. The terrace faces south.