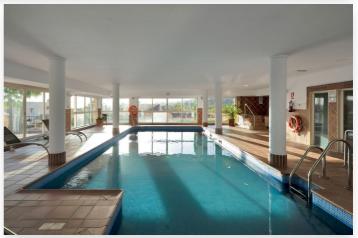

## Location: Atalaya Isdabe

Stunning and spacious 2 bed first floor apartment in Marques de Atalaya, with views over the golf course to the south west - the perfect orientation to enjoy the Mediterranean sunshine. The development features a wealth of amenities, including 24 hour security, indoor and outdoor swimming pools, tennis court, gym, sauna and jacuzzi.

## **Features:**

Orientation Condition Pool

South West Excellent Communal

> Indoor Heated

**Climate Control Views Features** 

Air Conditioning Golf **Fitted Wardrobes** U/F/H Bathrooms

**Private Terrace** 

WiFi Gym Sauna