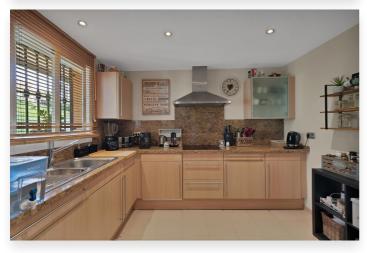

This immaculate apartment has a total surface area of 159m2, comprising of hallway, kitchen, large living/dining area leading to a lovely terrace, 2 en-suite bathrooms and a guest toilet. There are 2 underground parking spaces and a storage room included in the price.