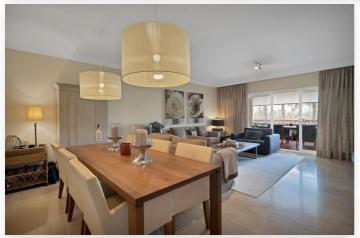

This immaculate apartment has a total surface area of 159m2, comprising of hallway, kitchen, large living/dining area leading to a lovely terrace, 2 en-suite bathrooms and a guest toilet. There are 2 underground parking spaces and a storage room included in the price.