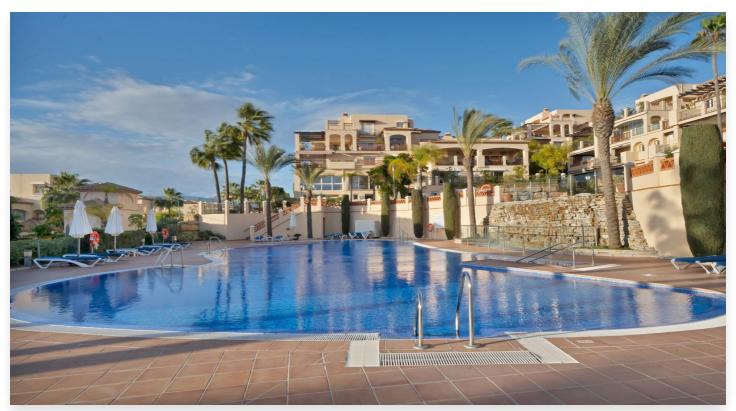

## Location: Atalaya Isdabe

Stunning and spacious 2 bed first floor apartment in Marques de Atalaya, with views over the golf course to the south west - the perfect orientation to enjoy the Mediterranean sunshine. The development features a wealth of amenities, including 24 hour security, indoor and outdoor swimming pools, tennis court, gym, sauna and jacuzzi.

## **Features:**

Orientation Condition Pool

South West Excellent Communal

> Indoor Heated

**Climate Control Views Features** 

Air Conditioning Golf **Fitted Wardrobes** U/F/H Bathrooms

**Private Terrace** 

WiFi Gym Sauna