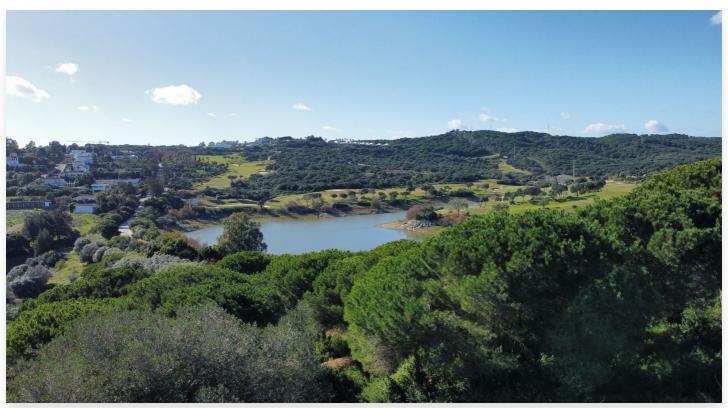

## **Location: Sotogrande Alto**

We offer this impressive plot in the countryside of Gibraltar, specifically in Sotogrande. Fantastic panoramic views thanks to its unbeatable location.

All supplies enabled, paved road, sewerage, sidewalks, public lighting and easy access to the highway. Sotogrande International School at 900m.

It is a land with 3586 Sq m with a project already developed and on plans of a spectacular villa with 6 bedrooms, 6 bathrooms, living room, dining room, kitchen, garage, garden, swimming pool. This villa would consist of 622 useful Sq m, distributed over 2 floors plus a basement. Estimated construction time 2 years. Construction license, topographic and geological plans.