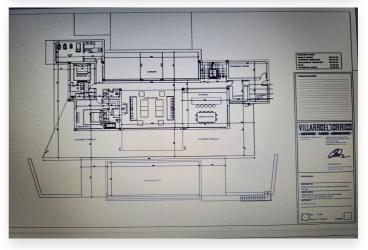

It is a land with 3586 Sq m with a project already developed and on plans of a spectacular villa with 6 bedrooms, 6 bathrooms, living room, dining room, kitchen, garage, garden, swimming pool. This villa would consist of 622 useful Sq m, distributed over 2 floors plus a basement. Estimated construction time 2 years. Construction license, topographic and geological plans.