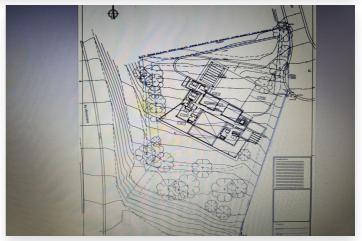

It is a land with 3586 Sq m with a project already developed and on plans of a spectacular villa with 6 bedrooms, 6 bathrooms, living room, dining room, kitchen, garage, garden, swimming pool. This villa would consist of 622 useful Sq m, distributed over 2 floors plus a basement. Estimated construction time 2 years. Construction license, topographic and geological plans.

Lake Off Plan

With Planning Permission