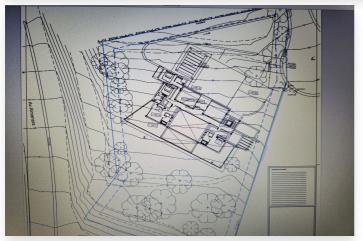

It is a land with 3586 Sq m with a project already developed and on plans of a spectacular villa with 6 bedrooms, 6 bathrooms, living room, dining room, kitchen, garage, garden, swimming pool. This villa would consist of 622 useful Sq m, distributed over 2 floors plus a basement. Estimated construction time 2 years. Construction license, topographic and geological plans.

Lake Off Plan

With Planning Permission