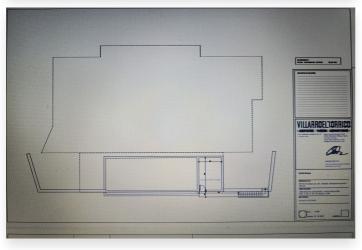

It is a land with 3586 Sq m with a project already developed and on plans of a spectacular villa with 6 bedrooms, 6 bathrooms, living room, dining room, kitchen, garage, garden, swimming pool. This villa would consist of 622 useful Sq m, distributed over 2 floors plus a basement. Estimated construction time 2 years. Construction license, topographic and geological plans.