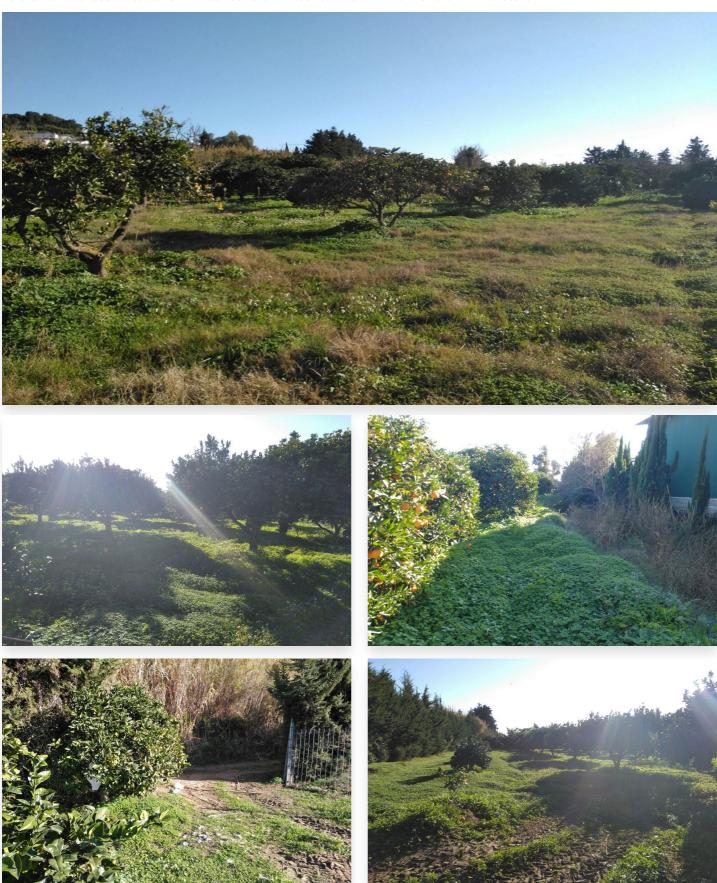

## Location: San Enrique

Rustic plot of 10,250m2 in San Enrique de Guadiaro, 2 minutes from the Polo de Sotogrande, with fruit trees and driveway in good condition.

This non buildable land is located on the road that leads to San Martín de Tesorillo, it has a rectangular distribution and its orientation is Southeast.