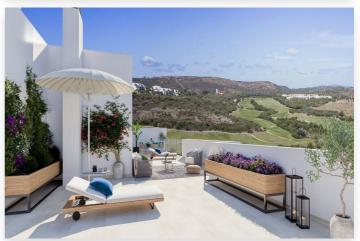

## Location: La Alcaidesa

FANTASTIC NEW BUILD APARTMENT WITH GOLF VIEWS!!!! This project is located in an excellent location on the first line of Golf, ONLY 5 MIN DRIVE TO THE BEACH AND 25 MIN TO THE GIBRALTAR AIRPORT. Close to supermarkets, stores and urban centers. It has an excellent position in height so that all apartments will enjoy views of the golf course from its large terraces, first floor apartments will also have a nice garden and penthouses with wonderful solarium. The development has options of 2 and 3 bedrooms, with two complete bathrooms with excellent qualities, spacious living rooms with fully equipped open plan kitchens with high quality appliances and modern finishes. The complex will have communal pool and gardens, gastroteca, parking area for buggies. All units have parking space and storage room, this project will be delivered during the third quarter of 2026!!!!