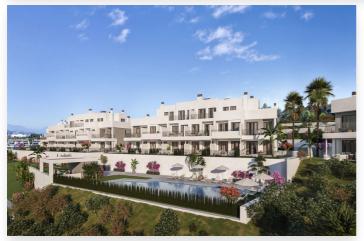

## Location: La Alcaidesa

FANTASTIC NEW BUILD APARTMENT WITH GOLF VIEWS!!!! This project is located in an excellent location on the first line of Golf, ONLY 5 MIN DRIVE TO THE BEACH AND 25 MIN TO THE GIBRALTAR AIRPORT. Close to supermarkets, stores and urban centers. It has an excellent position in height so that all apartments will enjoy views of the golf course from its large terraces, first floor apartments will also have a nice garden and penthouses with wonderful solarium. The development has options of 2 and 3 bedrooms, with two complete bathrooms with excellent qualities, spacious living rooms with fully equipped open plan kitchens with high quality appliances and modern finishes. The complex will have communal pool and gardens, gastroteca, parking area for buggies. All units have parking space and storage room, this project will be delivered during the third quarter of 2026!!!!