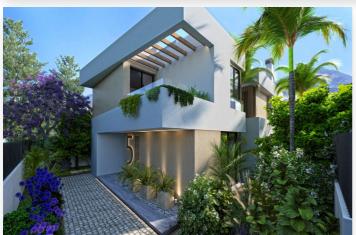

## Location: Marbella

New Development: Prices from €3,490,000 to €3,490,000. [Bedrooms: 4] [Bathrooms: 6] [Built size: 986m2]. New development of 5 luxury south facing villas at Puerto Banús beach, within a short walk to the promenade, the port, and all San Pedro facilities, in a quiet and exclusive gated community.

Boasting large private pools, 4 bedrooms and 5 bathrooms, full basement with natural light and garage for 3 cars, double height ceilings, top notch brands and qualities, domotic system, central patio, underfloor heating throughout and aerothermal heating technology, extensive rooftop with outdoor kitchen and jacuzzi, optional elevator from basement to rooftop, full costfree interior customization and interior design service, flexible interior architecture, and full aftersales service. With the guarantee of one of the leading and longest established European developers.