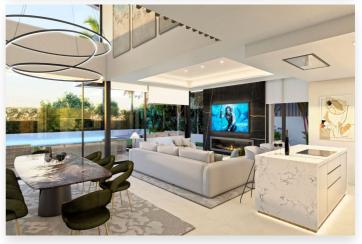

## Location: Marbella

New Development: Prices from €3,490,000 to €3,490,000. [Bedrooms: 4] [Bathrooms: 6] [Built size: 986m2]. New development of 5 luxury south facing villas at Puerto Banús beach, within a short walk to the promenade, the port, and all San Pedro facilities, in a quiet and exclusive gated community.

Boasting large private pools, 4 bedrooms and 5 bathrooms, full basement with natural light and garage for 3 cars, double height ceilings, top notch brands and qualities, domotic system, central patio, underfloor heating throughout and aerothermal heating technology, extensive rooftop with outdoor kitchen and jacuzzi, optional elevator from basement to rooftop, full costfree interior customization and interior design service, flexible interior architecture, and full aftersales service. With the guarantee of one of the leading and longest established European developers.