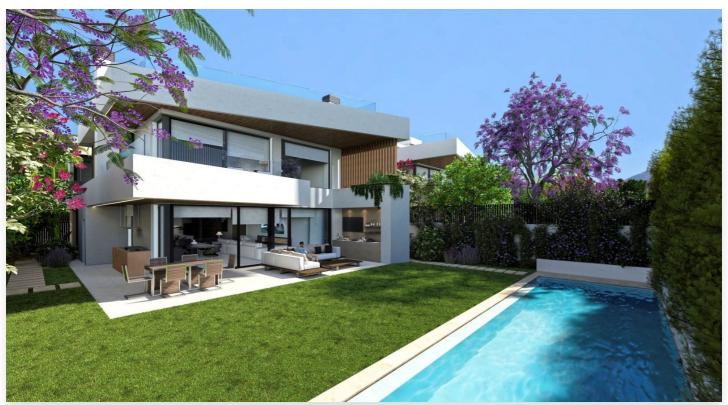

## Location: Marbella

New Development: Prices from €3,490,000 to €3,490,000. [Bedrooms: 4] [Bathrooms: 6] [Built size: 986m2]. New development of 5 luxury south facing villas at Puerto Banús beach, within a short walk to the promenade, the port, and all San Pedro facilities, in a quiet and exclusive gated community.

Boasting large private pools, 4 bedrooms and 5 bathrooms, full basement with natural light and garage for 3 cars, double height ceilings, top notch brands and qualities, domotic system, central patio, underfloor heating throughout and aerothermal heating technology, extensive rooftop with outdoor kitchen and jacuzzi, optional elevator from basement to rooftop, full costfree interior customization and interior design service, flexible interior architecture, and full aftersales service. With the guarantee of one of the leading and longest established European developers.

## **Features:**

Orientation South

**Features** 

Jacuzzi

Lift

**Basement** 

Pool

Private **Parking** 